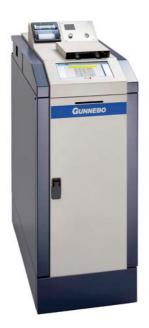

## SafeRecycling R7/RS7

Full service cash recycling system combining efficient depositing and dispensing with secure cash storage.

- R7 note model counts 10 notes per second with continuous deposit
- Manual deposit function with envelope slot
- 10" touch screen provides real-time visibility of cash balances and service detail
- Capacity of up to 16,400 notes depending on cassette configuration
- Multi-factor authentication ID, proximity and fingerprint
- Serial number recorded/note image captured
- Cash storage in a UL-291 certified safe with option for B-rated container
- RS7 model includes coin recycler sidecar