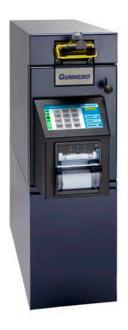

#### SecureCash Deluxe/Deluxe Plus

Compact and secure, these cash deposit systems are suitable for POS and other under-counter areas.

- One or two note acceptors with Deluxe or Deluxe Plus models
- Graphical user interface, touch screen and receipt printer
- Accepts up to 30 bundles of notes
- Notes are instantly registered, counted and deposited for secure safe storage
- Storage capacity between 1,200 and 4,400 notes depending on number of cassettes used
- Counterfeit detection
- Tube dispenser, sidecar and pedestal available